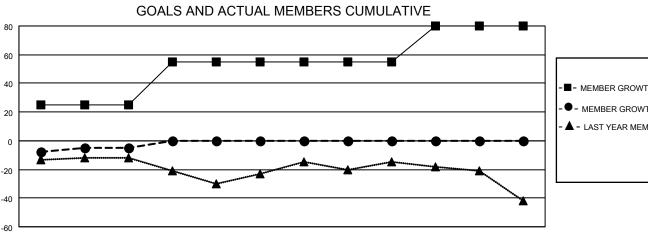

## GOALS AND ACTUAL NEW CLUBS CUMULATIVE

JAN

FEB

MAR

APR

| -■- MEMBER GROWTH NET GOAL        |
|-----------------------------------|
| - ● - MEMBER GROWTH ACTUAL        |
| - ▲ - LAST YEAR MEMBERSHIP ACTUAL |
|                                   |
|                                   |

| DROPPED CLUBS: 1 |    |
|------------------|----|
| DROPPED MEMBERS  |    |
| DECEASED         | 4  |
| CLUB CANCELLED   | 0  |
| OTHER            | 26 |
| TOTAL            | 30 |

AUG

SEPT

OCT

NOV

| 11 CLUBS OF 55 ADDED 1 OR MORE<br>NEW MEMBERS | GENDER DIS<br>MALE<br>FEMALE | TRIBUTION<br>1,000 (69.69%)<br>435 (30.31%) |     |
|-----------------------------------------------|------------------------------|---------------------------------------------|-----|
| CLICK HERE FOR CUMULATIVE                     | TOTAL FAMILY UNIT MEMBERS    |                                             |     |
| MEMBERSHIP DATA                               | FAMILY MEMBERS               | PAYING HALF                                 | 139 |